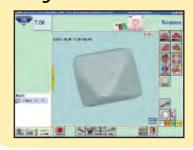

ser Marking System



The UNOMarker HD is the ultimate solution for rough diamonds' planning & marking in minimum time and maximum accuracy.

The system contains HD technology that allows High Resolution mapping of the inclusion mapping and the rough surface.

#### **PRODUCT HIGHLIGHTS:**



#### Laser Marking

Most accurate marking laser line for all facets, including table, upper and lower girdle, crown and pavilion facets and all tops.



#### **Advanced Algorithms**

Allow very fast planning stage and marking process.



**Laser Scanner** 

Precise laser scanner for optimal mapping of holes and grooves.



#### Inclusion

Revolutionary inclusion feature enables calculating positions and grading clarity as viewed by the user.

#### **PLANNING AND MARKING PROCESS:**

### Rough 3D Model



## **Multiple Stone Planning**



## **Advanced Marking Process**





## **OGI Systems Group**