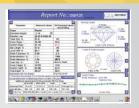

# SCANOX

High Resolution Grading System

Advanced system based on HD digital camera and high speed measurement capacity. This machine is designed for superior and accurate evaluation of a diamond's proportion, symmetry, and extra facets, according to labs around the world.

# **HD Digital Camera**

For superior accuracy and repeatability of the measurements.

#### SymCut Automatically identifies and grade the symmetrical and asymmetrical features in

a diamond.

GIA FACETWARE

## GIA® FACETWARE™

Receive an estimated GIA® cut grade before sending the diamonds to GIA® LAB for grading service.

Measure and grade diamonds based on the standards of major labs.