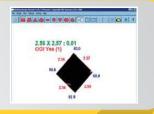

#### PRODUCT HIGHLIGHTS:

**FireTrace** Predicts light performance of the polished diamond.