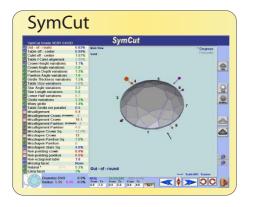

#### SymCut Automatically identifies and grade the symmetrical and asymmetrical features in

a diamond.

GIA FACETWARE