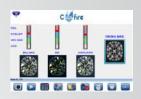

#### PRODUCT HIGHLIGHTS:

**FireTrace** Predicts light performance of the polished diamond.

# THE LEADING POLISHED INSTRUMENTS

Scanox Proportion
High Resolution Diamond Grading

**CFire Visual Gemstones Light Performance** 

**Scanox Zoom** Portable Rough & Polished Analyzer

**Scanox S** Portable Loose Diamonds Grading