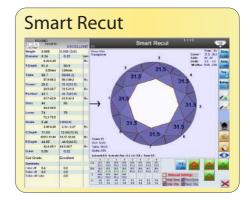

### **Smart Recut**

Allows manual or automatic recuting for improving the diamond's cut grade.