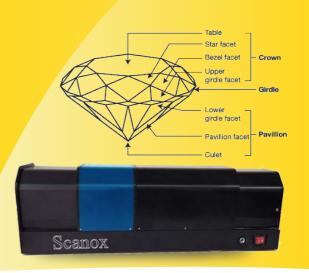

# SCANOX

High Resolution Grading System

Advanced system based on HD digital camera and high speed measurement capacity. This machine is designed for superior and accurate evaluation of a diamond's proportion, symmetry, and extra facets, according to labs around the world.

# **HD Digital Camera**

For superior accuracy and repeatability of the measurements.