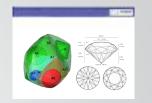

#### SymCut Automatically identifies and grade the symmetrical and asymmetrical features in

a diamond.

GIA FACETWARE

## GIA® FACETWARE™

Receive an estimated GIA® cut grade before sending the diamonds to GIA® LAB for grading service.

Measure and grade diamonds based on the standards of major labs.