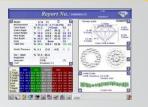

#### PRODUCT HIGHLIGHTS:

**FireTrace** Predicts light performance of the polished diamond.

#### SymCut Automatically identifies and grade the symmetrical and asymmetrical features in

a diamond.

GIA FACETWARE

## GIA® FACETWARE™

Receive an estimated GIA® cut grade before sending the diamonds to GIA® LAB for grading service.

Measure and grade diamonds based on the standards of major labs.