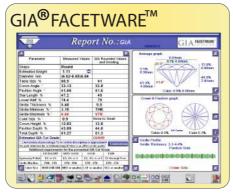

## GIA® FACETWARE™

Receive an estimated GIA® cut grade before sending the diamonds to GIA® LAB for grading service.

Measure and grade diamonds based on the standards of major labs.